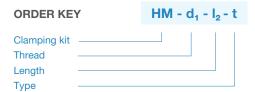

## **PRODUCT INFO**

Clamping kits HM of type K are comprised of silver powder-coated zinc die-cast adlustable hand levers containing installed screw inserts with a rolled thread. The screw inserts and the centering, spacing, and threaded bushes are made of turned stainless steel.

Clamping kits HM of type K are delivered with a stainless steel hex socket cap screw DIN 912 instead of the tool-free adjustable hand lever.

Clamping kits HM are specially designed as accessories for use with swivel clamp mountings. They can be used to combine swivel clamp mountings with identical k dimensions to create joint clamp mountings.

The tables for the respective swivel clamp mountings contain the appropriate clamping kits HM for each thread dimension.