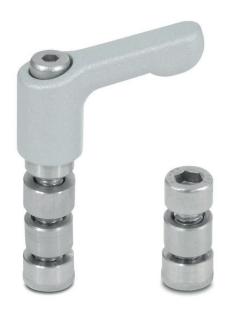

## **PRODUCT INFO**

Clamping kits HM of type K are comprised of silver powder-coated zinc die-cast adlustable hand levers containing installed screw inserts with a rolled thread. The screw inserts and the centering, spacing, and threaded bushes are made of turned stainless steel.

The screw inserts are connected to the handle by groove toothing such that they can be disengaged. Lifting the lever releases the engagement, and the adjustable hand lever can be swiveled to a favorable position.

Clamping kits HM of type K are delivered with a stainless steel hex socket cap screw DIN 912 instead of the tool-free adjustable hand lever.

Clamping kits HM are specially designed as accessories for use with swivel clamp mountings. They can be used to combine swivel clamp mountings with identical k dimensions to create joint clamp mountings.

Тур **t** 

K Adjustable hand lever zinc die-cast / stainless steel (lever in silver texture powder-coated, screw, spacer sleeve, centering bush and threaded bush A1)

S Hex socket cap screw stainless steel (DIN 912-A2-70, centering bush and threaded bush A1)