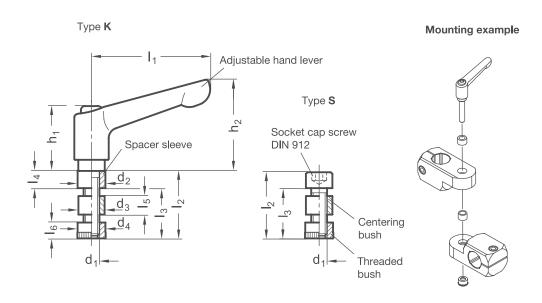

Clamping kits HM of type K are delivered with a stainless steel hex socket cap screw DIN 912 instead of the tool-free adjustable hand lever.

Clamping kits HM are specially designed as accessories for use with swivel clamp mountings. They can be used to combine swivel clamp mountings with identical k dimensions to create joint clamp mountings.

## **RoHS-compliant product**

m

| d <sub>1</sub> |    | d <sub>2</sub> | d <sub>3</sub> | d <sub>4</sub> | I <sub>1</sub> | l <sub>3</sub> | l <sub>4</sub> | l <sub>5</sub> | I <sub>6</sub> | h <sub>1</sub> | h <sub>2</sub> | Swivel clamp mounting k dimension |
|----------------|----|----------------|----------------|----------------|----------------|----------------|----------------|----------------|----------------|----------------|----------------|-----------------------------------|
| M 4            | 16 | 7,5            | 6,9            | 7,5            | 22             | 11,5           | 4,5            | 4              | 4              | 18,5           | 23             | 16                                |
| M 5            | 20 | 9              | 8,4            | 9              | 30             | 14             | 6              | 5              | 5              | 24,5           | 30,5           | 20                                |
| M 6            | 25 | 10,5           | 9,9            | 10,5           | 45             | 18,5           | 6,5            | 7              | 6              | 24,5           | 35             | 25                                |
| M 6            | 30 | 10,5           | 9,9            | 10,5           | 45             | 23,5           | 6,5            | 7              | 6              | 24,5           | 35             | 30                                |

Тур **t** 

K Adjustable hand lever zinc die-cast / stainless steel (lever in silver texture powder-coated, screw, spacer sleeve, centering bush and threaded bush A1)

S Hex socket cap screw stainless steel (DIN 912-A2-70, centering bush and threaded bush A1)