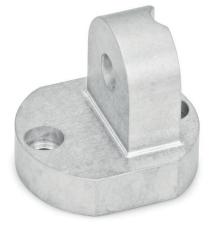

## **PRODUCT INFO**

**Base swivel clamp mountings LGF** are made of cast aluminum round profiles and have a smooth clamping lug machined by cutting methods.

The lug is centered and situated at an angle of  $90^{\circ}$  to the flange face. The base with two bores serves as an interface or for fastening the clamp mounting to the place of use.

The bore distance m is the same for all clamp mountings and the available accessories with fastening options to ensure simple replacement and combination.

Base swivel clamp mountings LGF can be combined with other swivel clamp mountings with identical k dimensions to create joint clamp mountings. Clamping kits HM are available, type S with a screw and type K with an adjustable hand lever.