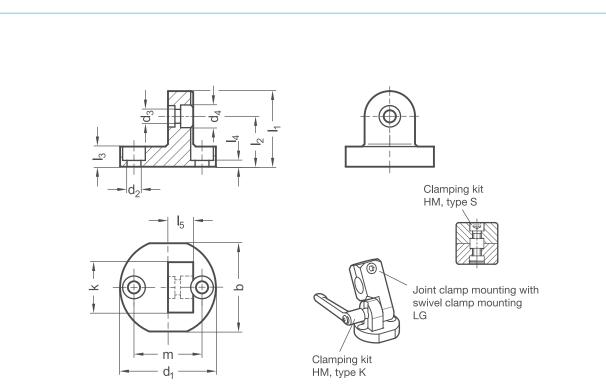

The bore distance m is the same for all clamp mountings and the available accessories with fastening options to ensure simple replacement and combination.

Base swivel clamp mountings LGF can be combined with other swivel clamp mountings with identical k dimensions to create joint clamp mountings. Clamping kits HM are available, type S with a screw and type K with an adjustable hand lever.

The relevant dimensions for ordering the clamping kits are found in the dimensions table.

**RoHS-compliant product** 

10

0

20

SC

**B** 

**2** 

9

|    |    |                | Pass-                                       | Swivel                 |                |      |                |                |                |                |    | Accessories                                  |
|----|----|----------------|---------------------------------------------|------------------------|----------------|------|----------------|----------------|----------------|----------------|----|----------------------------------------------|
| k  | b  | d <sub>1</sub> | through<br>bore<br><b>d<sub>2</sub></b> for | bore<br>d <sub>3</sub> | d <sub>4</sub> | l,   | I <sub>2</sub> | l <sub>3</sub> | I <sub>4</sub> | I <sub>5</sub> | m  | Clamping kit HM<br>for <b>d</b> <sub>3</sub> |
| 16 | 29 | 31,5           | M 4                                         | 4,5                    | 7,5            | 25   | 17             | 7              | 3              | 8              | 22 | M 4-16                                       |
| 20 | 35 | 38             | M 5                                         | 5,5                    | 9              | 30   | 20             | 8              | 2,5            | 10             | 27 | M 5-20                                       |
| 25 | 41 | 45             | M 6                                         | 6,5                    | 10,5           | 37   | 24,5           | 10             | 4              | 12,5           | 32 | M 6-25                                       |
| 30 | 44 | 50             | M 6                                         | 6,5                    | 10,5           | 44,5 | 29,5           | 12,5           | 6,5            | 15             | 36 | M 6-30                                       |