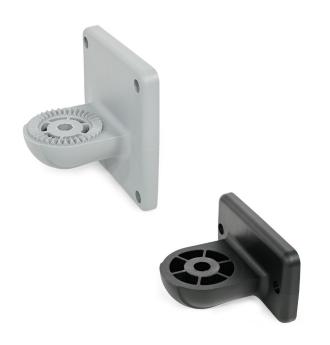

## **PRODUCT INFO**

**Swivel clamps LSF.P** of glass fiber reinforced polyamide have a fastening lug that is either smooth or with outer crown toothing.

The fastening lug is centered and situated at an angle of  $90^{\circ}$  to the flange face.

The flange with bores serves as an interface or for fastening the clamp to the place of use.

The screw point of the fastening lug receives a hex head or hex socket cap screw or a lock nut for fastening any additional parts.

| Surfac<br>O |                                                                                                 |
|-------------|-------------------------------------------------------------------------------------------------|
| 2           | Polyamide (PA), glass fiber reinforced, Black RAL 9005 matt, temperature resistant up to 100 °C |
| 4           | Polyamide (PA), glass fiber reinforced, Gray RAL 7040 matt, temperature resistant up to 100 °C  |