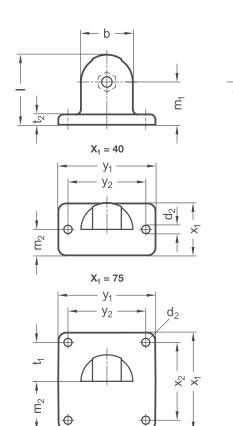

By combining swivel clamps that have identical fastening lugs and corresponding centering ring toothing, it is possible to assemble any type of joint clamp.

**RoHS-compliant product** 

Type AV

₿

| Lug<br>width |                |     |                |        |    |                |    |                |      |                       |                       |                       |
|--------------|----------------|-----|----------------|--------|----|----------------|----|----------------|------|-----------------------|-----------------------|-----------------------|
| b            | X <sub>1</sub> | d1  | d <sub>2</sub> | Length | m, | m <sub>2</sub> | t, | t <sub>2</sub> | S    | <b>X</b> <sub>2</sub> | <b>y</b> <sub>1</sub> | <b>y</b> <sub>2</sub> |
| 40           | 40             | 8,5 | 6,5            | 54     | 33 | 20             | -  | 8              | 13,5 | -                     | 75                    | 60                    |
| 40           | 75             | 8,5 | 6,5            | 54     | 33 | 37,5           | 30 | 8              | 13,5 | 60                    | 75                    | 60                    |