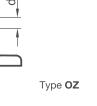

| Тур<br>t | be |                                 |
|----------|----|---------------------------------|
| OZ       |    | Without centering step (smooth) |
| AV       |    | With external serration         |