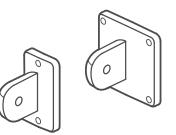

## **PRODUCT INFO**

**Swivel clamps LSF.P** of glass fiber reinforced polyamide have a fastening lug that is either smooth or with outer crown toothing.

The fastening lug is centered and situated at an angle of  $90^{\circ}$  to the flange face.

The flange with bores serves as an interface or for fastening the clamp to the place of use.

The screw point of the fastening lug receives a hex head or hex socket cap screw or a lock nut for fastening any additional parts.

By combining swivel clamps that have identical fastening lugs and corresponding centering ring toothing, it is possible to assemble any type of joint clamp.

**RoHS-compliant product** 

Type AV

₿

| Lug<br>width |                |     |                |        |    |                |    |                |      |                       |                       |                       |
|--------------|----------------|-----|----------------|--------|----|----------------|----|----------------|------|-----------------------|-----------------------|-----------------------|
| b            | X <sub>1</sub> | d1  | d <sub>2</sub> | Length | m, | m <sub>2</sub> | t, | t <sub>2</sub> | S    | <b>X</b> <sub>2</sub> | <b>y</b> <sub>1</sub> | <b>y</b> <sub>2</sub> |
| 40           | 40             | 8,5 | 6,5            | 54     | 33 | 20             | -  | 8              | 13,5 | -                     | 75                    | 60                    |
| 40           | 75             | 8,5 | 6,5            | 54     | 33 | 37,5           | 30 | 8              | 13,5 | 60                    | 75                    | 60                    |