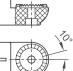

## **PRODUCT INFO**

**Swivel clamps LSF.P** of glass fiber reinforced polyamide have a fastening lug that is either smooth or with outer crown toothing.

The fastening lug is centered and situated at an angle of  $90^{\circ}$  to the flange face.

The flange with bores serves as an interface or for fastening the clamp to the place of use.

The screw point of the fastening lug receives a hex head or hex socket cap screw or a lock nut for fastening any additional parts.

By combining swivel clamps that have identical fastening lugs and corresponding centering ring toothing, it is possible to assemble any type of joint clamp.

**RoHS-compliant product** 

Type AV

₿

| Lug<br>width |                |     |                |        |    |                |    |                |      |                       |                       |                       |
|--------------|----------------|-----|----------------|--------|----|----------------|----|----------------|------|-----------------------|-----------------------|-----------------------|
| b            | X <sub>1</sub> | d1  | d <sub>2</sub> | Length | m, | m <sub>2</sub> | t, | t <sub>2</sub> | S    | <b>X</b> <sub>2</sub> | <b>y</b> <sub>1</sub> | <b>y</b> <sub>2</sub> |
| 40           | 40             | 8,5 | 6,5            | 54     | 33 | 20             | -  | 8              | 13,5 | -                     | 75                    | 60                    |
| 40           | 75             | 8,5 | 6,5            | 54     | 33 | 37,5           | 30 | 8              | 13,5 | 60                    | 75                    | 60                    |