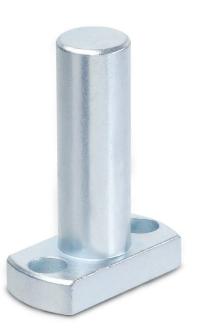

## **PRODUCT INFO**

Flanged mounting bolts RKF are turned from round steel profiles and are zinc-plated.

The base with two bores serves as an interface or for fastening the flanged mounting bolt to the place of use.

The bore distance m within a nominal size is the same on all clamp mountings with fastening options to ensure easy replacement and combination.

Flanged mounting bolts RKF are suitable alternatives to base clamp mountings BG when especially low assembly heights are required.