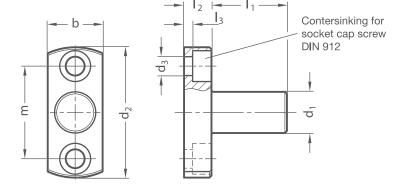

## Application example

Retaining magnet available as accessory

| d <sub>1</sub> | i li |      | b  | d₂   | Pass-through<br>bore<br><b>d<sub>3</sub></b> for | I <sub>2</sub> | I <sub>3</sub> | m  |  |
|----------------|------|------|----|------|--------------------------------------------------|----------------|----------------|----|--|
| 8              | 18   | 32   | 14 | 31,5 | M 4                                              | 6              | 2              | 22 |  |
| 10             | 21   | 37   | 16 | 38   | M 5                                              | 8              | 2,5            | 27 |  |
| 12             | 22   | 39   | 16 | 38   | M 5                                              | 8              | 2,5            | 27 |  |
| 15             | 27,5 | 47,5 | 20 | 45   | M 6                                              | 10             | 4              | 32 |  |
| 16             | 28   | 49   | 20 | 45   | M 6                                              | 10             | 4              | 32 |  |
| 20             | 35   | 60   | 25 | 50   | M 6                                              | 10             | 4              | 36 |  |

ORDER KEY

Bolt diameter Bolt length

Flanged mounting bolt —

RKF - d<sub>1</sub> - l<sub>1</sub>