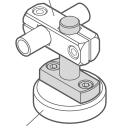

## Application example

Retaining magnet available as accessory

| d <sub>1</sub> | i li |      | b  | d₂   | Pass-through<br>bore<br><b>d<sub>3</sub></b> for | I <sub>2</sub> | I <sub>3</sub> | m  |  |
|----------------|------|------|----|------|--------------------------------------------------|----------------|----------------|----|--|
| 8              | 18   | 32   | 14 | 31,5 | M 4                                              | 6              | 2              | 22 |  |
| 10             | 21   | 37   | 16 | 38   | M 5                                              | 8              | 2,5            | 27 |  |
| 12             | 22   | 39   | 16 | 38   | M 5                                              | 8              | 2,5            | 27 |  |
| 15             | 27,5 | 47,5 | 20 | 45   | M 6                                              | 10             | 4              | 32 |  |
| 16             | 28   | 49   | 20 | 45   | M 6                                              | 10             | 4              | 32 |  |
| 20             | 35   | 60   | 25 | 50   | M 6                                              | 10             | 4              | 36 |  |

## **ON REQUEST**

- Retaining magnet