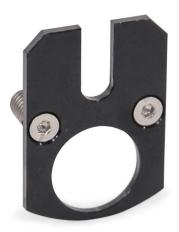

## **PRODUCT INFO**

The **torque support VZDD** is needed only for double tube linear units with a nominal diameter of 18. It prevents the turning of clamping plates VZK and position indicators VZPM attached as accessories.

The torque support is made of black anodized aluminum and is screwed to the linear unit using the supplied fastening materials.

Surface / material

0

S Aluminum, black anodized