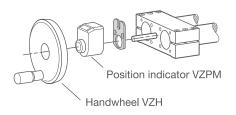

## **PRODUCT INFO**

The **torque support VZDD** is needed only for double tube linear units with a nominal diameter of 18. It prevents the turning of clamping plates VZK and position indicators VZPM attached as accessories.