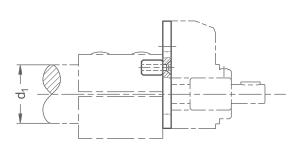

## Assembly example

| <b>d</b> <sub>1</sub> Linear unit nominal diameter | b  | h <sub>1</sub> | h <sub>2</sub> | m  |
|----------------------------------------------------|----|----------------|----------------|----|
| 18                                                 | 27 | 38,5           | 10             | 20 |

## FOR USE WITH

- Double tube linear units Ø18

ORDER KEY

VZDD - d<sub>1</sub> - o

Torque support
Linear unit nominal diameter
Surface / material

ပ