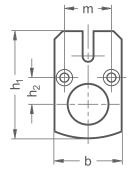

## Assembly example

| <b>d</b> <sub>1</sub> Linear unit nominal diameter | b  | h <sub>1</sub> | h <sub>2</sub> | m  |
|----------------------------------------------------|----|----------------|----------------|----|
| 18                                                 | 27 | 38,5           | 10             | 20 |