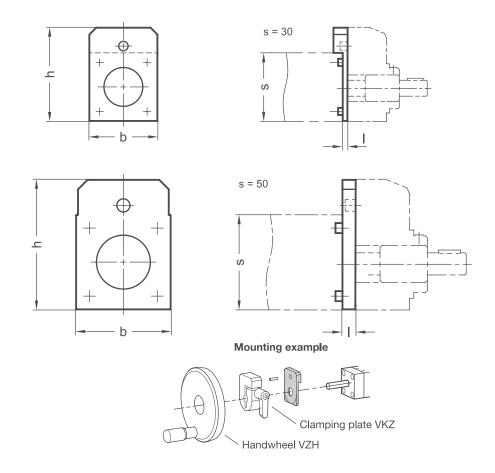

## **PRODUCT INFO**

**Torque supports VZDP** are used together with profile linear units. They prevent the turning of clamping plates VZK and position indicators VZPM or VZPE attached as accessories.

The torque supports are made of thermoplastic (polyamide PA12) and are mounted to the end caps of the profile linear units. They fix the position indicator or clamping plate in place via the radial groove open on one side. The torque supports are fastened using the four pins that are driven into the screw heads of the end caps. Torque supports feature a bore on the face side, which prevents position indicators or clamping plates from rotating.

## **RoHS-compliant product**

| S<br>Linear unit nominal diameter | b  | h    | 1 |
|-----------------------------------|----|------|---|
| 30                                | 33 | 47   | 3 |
| 50                                | 50 | 68,5 | 7 |