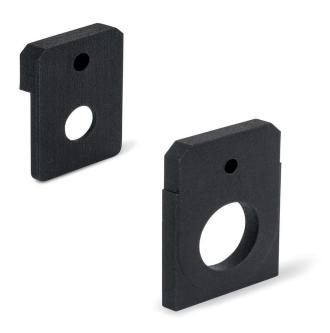

## **PRODUCT INFO**

**Torque supports VZDP** are used together with profile linear units. They prevent the turning of clamping plates VZK and position indicators VZPM or VZPE attached as accessories.

The torque supports are made of thermoplastic (polyamide PA12) and are mounted to the end caps of the profile linear units. They fix the position indicator or clamping plate in place via the radial groove open on one side. The torque supports are fastened using the four pins that are driven into the screw heads of the end caps. Torque supports feature a bore on the face side, which prevents position indicators or clamping plates from rotating.