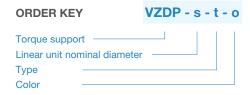

of thermoplastic (polyamide PA12) and are mounted to the end caps of the profile linear units. They fix the position indicator or clamping plate in place via the radial groove open on one side. The torque supports are fastened using the four pins that are driven into the screw heads of the end caps. Torque supports feature a bore on the face side, which prevents position indicators or clamping plates from rotating.

## **RoHS-compliant product**





| S<br>Linear unit nominal diameter | b  | h    | 1 |
|-----------------------------------|----|------|---|
| 30                                | 33 | 47   | 3 |
| 50                                | 50 | 68,5 | 7 |

Type **t** 

Fastening to the end cap

Color

0

Aluminum, black anodized

## FOR USE WITH

- Profile linear units

**5B** 

9