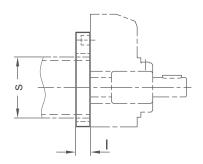

## Assembly example

| S<br>Linear unit nominal diameter | b  | h    | 1  |
|-----------------------------------|----|------|----|
| 30                                | 35 | 42   | 12 |
| 40                                | 47 | 56,5 | 12 |
| 50                                | 58 | 61   | 12 |