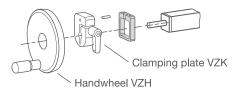

## **PRODUCT INFO**

Torque supports VZDV are used together with square single tube linear units. They prevent the turning of clamping plates VZK and position indicators VZPM or VZPE attached as accessories.

## FOR USE WITH

- Single tube linear units, square

ORDER KEY

VZDV - s - o

Torque support
Linear unit nominal diameter
Surface / material

367

C

2 2