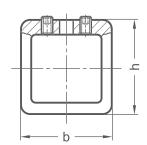

## Assembly example

| S<br>Linear unit nominal diameter | b  | h    | 1  |
|-----------------------------------|----|------|----|
| 30                                | 35 | 42   | 12 |
| 40                                | 47 | 56,5 | 12 |
| 50                                | 58 | 61   | 12 |