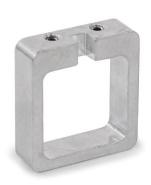

## **PRODUCT INFO**

Torque supports VZDV are used together with square single tube linear units. They prevent the turning of clamping plates VZK and position indicators VZPM or VZPE attached as accessories.

The torque supports are made of tumbled, matt aluminum and are clamped to the linear unit with a non-positive connection. They fix the position indicator or clamping plate in place via the groove on one side.