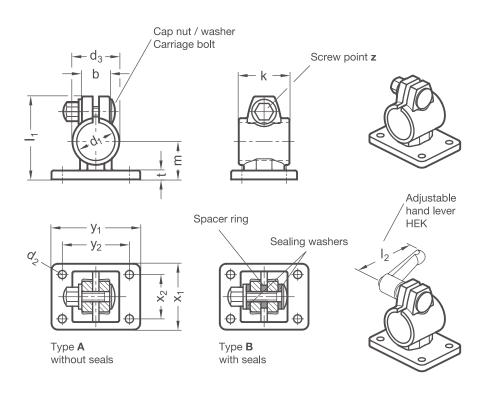

The bore at the clamping point is arranged in the plane parallel to the face of the flange. It receives typically available construction tubes with full surface contact over the entire cross-section of the bore.

At the screw point, a carriage bolt and a cap nut or an adjustable hand lever reduces the bore cross-section for clamping. Type B is equipped with seals at the screw point.

Adjustable hand levers are intended for repeated, tool-free clamping. Under the designation HEK, these are available separately for individual use and in other designs. Compared with the tool-operated hex socket cap screw, the clamping force achievable with an adjustable hand lever is lower due to the shorter lever length.

#### **RoHS-compliant product**

| Clamping point      | b  | d <sub>2</sub> | $d_3$ | Clamping length | L <sub>1</sub> | m  | t    | <b>X</b> <sub>1</sub> | X <sub>2</sub> | <b>y</b> <sub>1</sub> | <b>y</b> <sub>2</sub> | Cap nut | Accessories recom. hand lever  HEK for z lever length   2 |
|---------------------|----|----------------|-------|-----------------|----------------|----|------|-----------------------|----------------|-----------------------|-----------------------|---------|-----------------------------------------------------------|
| Bore d <sub>1</sub> |    |                |       |                 |                |    |      |                       |                |                       |                       |         |                                                           |
| B 30                | 22 | 6,5            | 37    | 40              | 66             | 30 | 7    | 52                    | 35             | 70                    | 53                    | M 8     | 78                                                        |
| B 40                | 28 | 8,5            | 50,2  | 56              | 86             | 42 | 7,63 | 78                    | 52             | 108                   | 82                    | M 10    | 92                                                        |
| B 50                | 30 | 10,7           | 60    | 65              | 98,5           | 50 | 9    | 92                    | 62             | 128                   | 98                    | M 10    | 92                                                        |

# Type

Α Without seals

В With seals (sealing washer polyacetal POM, blue, spacer ring silicone 40 ... 60 Shore A, blue)

#### Screw point

Z

4 Cap nut stainless steel DIN 917-A2 and carriage bolt stainless steel DIN 603-A2