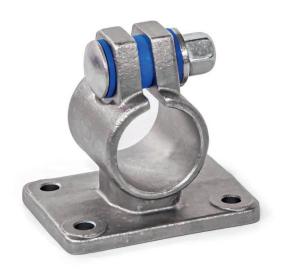

#### **PRODUCT INFO**

**Flanged clamps FE** of matt blasted precision-cast stainless steel have a slitted clamping point machined by cutting methods.

The flange with four bores serves as an interface or for fastening the clamp to the place of use.

The bore at the clamping point is arranged in the plane parallel to the face of the flange. It receives typically available construction tubes with full surface contact over the entire cross-section of the bore.

At the screw point, a carriage bolt and a cap nut or an adjustable hand lever reduces the bore cross-section for clamping. Type B is equipped with seals at the screw point.

Adjustable hand levers are intended for repeated, tool-free clamping. Under the designation HEK, these are available separately for individual use and in other designs. Compared with the tool-operated hex socket cap screw, the clamping force achievable with an adjustable hand lever is lower due to the shorter lever length.

# Type

Α Without seals

В With seals (sealing washer polyacetal POM, blue, spacer ring silicone 40 ... 60 Shore A, blue)

#### Screw point

Z

4 Cap nut stainless steel DIN 917-A2 and carriage bolt stainless steel DIN 603-A2