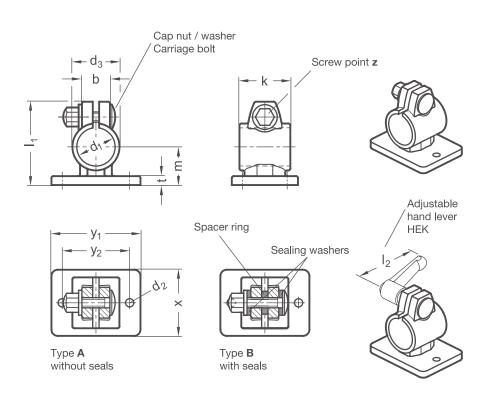

At the screw point, a carriage bolt and a cap nut or an adjustable hand lever reduces the bore cross-section for clamping. Type B is equipped with seals at the screw point.

Adjustable hand levers are intended for repeated, tool-free clamping. Under the designation HEK, these are available separately for individual use and in other designs. Compared with the tool-operated hex socket cap screw, the clamping force achievable with an adjustable hand lever is lower due to the shorter lever length.

# **RoHS-compliant product**

2 8

2A

0

O

| Clamping point      | ping |       |                | Clamatina                |                |    |   |    |                |                       |         | Accessories recom. hand lever                   |
|---------------------|------|-------|----------------|--------------------------|----------------|----|---|----|----------------|-----------------------|---------|-------------------------------------------------|
| Bore d <sub>1</sub> | b    | $d_2$ | d <sub>3</sub> | Clamping length <b>k</b> | I <sub>t</sub> | m  | t | x  | y <sub>1</sub> | <b>y</b> <sub>2</sub> | Cap nut | HEK for z<br>lever length <b>l</b> <sub>2</sub> |
| B 30                | 22   | 6,5   | 37             | 40                       | 66             | 30 | 7 | 52 | 70             | 53                    | M 8     | 78                                              |

# Type **t**

| _ |                                                                                            |  |  |  |  |
|---|--------------------------------------------------------------------------------------------|--|--|--|--|
| А | Without seals                                                                              |  |  |  |  |
| В | With seals (sealing washer polyacetal POM, blue, spacer ring silicone 40 60 Shore A, blue) |  |  |  |  |

# Screw point

Z

4 Cap nut stainless steel DIN 917-A2 and carriage bolt stainless steel DIN 603-A2