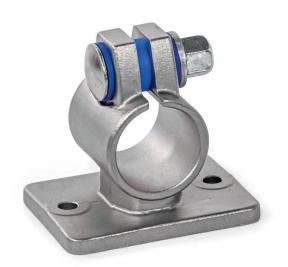

# **PRODUCT INFO**

**Flanged clamps FEZ** of matt blasted precision-cast stainless steel have a slitted clamping point machined by cutting methods.

The flange with two bores serves as an interface or for fastening the clamp to the place of use.

The bore at the clamping point is arranged in the plane parallel to the face of the flange. It receives typically available construction tubes with full surface contact over the entire cross-section of the bore.

At the screw point, a carriage bolt and a cap nut or an adjustable hand lever reduces the bore cross-section for clamping. Type B is equipped with seals at the screw point.

Adjustable hand levers are intended for repeated, tool-free clamping. Under the designation HEK, these are available separately for individual use and in other designs. Compared with the tool-operated hex socket cap screw, the clamping force achievable with an adjustable hand lever is lower due to the shorter lever length.

# Screw point

Z

4 Cap nut stainless steel DIN 917-A2 and carriage bolt stainless steel DIN 603-A2