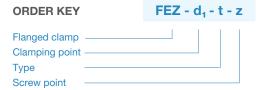

# **PRODUCT INFO**

**Flanged clamps FEZ** of matt blasted precision-cast stainless steel have a slitted clamping point machined by cutting methods.

The flange with two bores serves as an interface or for fastening the clamp to the place of use.

# **RoHS-compliant product**

2 8

2A

0

O

| Clamping point      | ping |       |                | Clamatina                |                |    |   |    |                |                       |         | Accessories recom. hand lever                   |
|---------------------|------|-------|----------------|--------------------------|----------------|----|---|----|----------------|-----------------------|---------|-------------------------------------------------|
| Bore d <sub>1</sub> | b    | $d_2$ | d <sub>3</sub> | Clamping length <b>k</b> | I <sub>t</sub> | m  | t | x  | y <sub>1</sub> | <b>y</b> <sub>2</sub> | Cap nut | HEK for z<br>lever length <b>l</b> <sub>2</sub> |
| B 30                | 22   | 6,5   | 37             | 40                       | 66             | 30 | 7 | 52 | 70             | 53                    | M 8     | 78                                              |