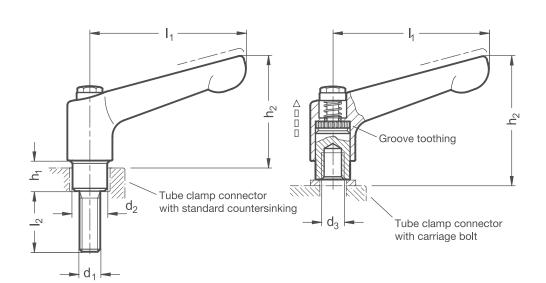

# Adjustable hand levers with male thread

| I <sub>1</sub> | d <sub>1</sub> | l <sub>2</sub> | d <sub>2</sub> | h <sub>1</sub> | h <sub>2</sub> ≈ |
|----------------|----------------|----------------|----------------|----------------|------------------|
| 45             | M 6            | 20             | 10             | 9              | 34               |
| 63             | M 6            | 20             | 10             | 12             | 44               |

Adjustable hand levers with female thread

| I <sub>1</sub> | d <sub>3</sub> | h <sub>2</sub> ≈ |
|----------------|----------------|------------------|
| 63             | M 8            | 45               |
| 78             | M 8            | 54               |
| 78             | M 10           | 54               |
| 92             | M 10           | 64               |

The threaded insert is connected to the handle by groove toothing such that it can be disengaged. Lifting the lever releases the engagement, and the hand lever can be swiveled to a favorable position.