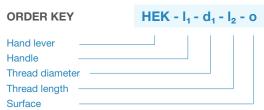

## **ON REQUEST**

- Surface

ball-burnished, anodized or powder-coated in other RAL colors

Stainless steel adjustable hand levers with male thread

Stainless steel adjustable hand levers with female thread

| ORDER KEY                                           | HEK - I <sub>1</sub> - d <sub>3</sub> - o |
|-----------------------------------------------------|-------------------------------------------|
| Hand lever                                          |                                           |
| Thread diameter ——————————————————————————————————— |                                           |