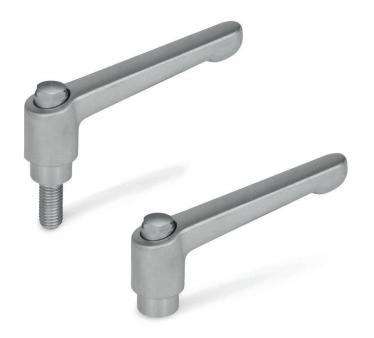

## **PRODUCT INFO**

Stainless steel adjustable hand levers HEK are made of precision-cast stainless steel. The screw and nut inserts installed here are made of turned stainless steel and have a rolled or shaped thread.

Stainless steel adjustable hand levers HEK are specially designed as accessories for use at the screw points of clamps. They replace the hex socket cap screws DIN 912 and cap nuts DIN 917 and are used where repeated tool-free clamping is required.